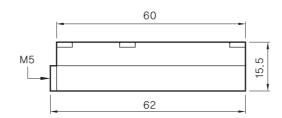

## **SENTI Series**

VACUUM PUMP (VSM01 - A, VSM02 - A)

Compressed air port M5xp0.8

Vacuum port PF1/8

Exhaust port 3x Ø4