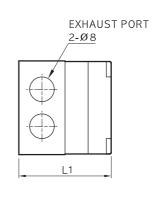

## **SENTI Series**

VACUUM PUMP (VSM01 - B, VSM02 - B, VSM04 - B, VSM06 - B)

| VACUUM PUMP MODEL | L1   |
|-------------------|------|
| VSM01 - B         | 22.5 |
| VSM02 - B         | 22.5 |
| VSM04 - B         | 30   |
| VSM06 - B         | 37.5 |
|                   |      |

Port 1. Compressed air
Port 2. Vacuum
Port 3. Exhaust (Silencer)
PF 1/8"
PF 3/8"
2 x Ø8