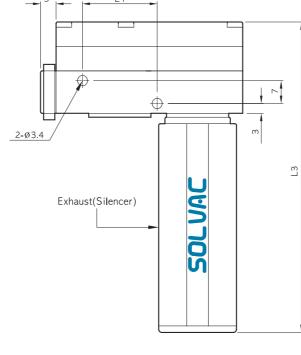

## SENTI Series

VACUUM PUMP (VSM01 - C, VSM02 - C, VSM04 - C, VSM06 - C)

| VACUUM PUMP MODEL | L1   | L2   | L3    |   |
|-------------------|------|------|-------|---|
| VSM 01 / 02 - C   | 20.5 | 21.7 | 87.7  |   |
| VSM 04 - C        | 28   | 29.2 | 95.2  | F |
| VSM 06 - C        | 35.5 | 36.7 | 102.7 | F |

Port 1. Compressed air Port 2. Vacuum Port 3. Exhaust (Silencer)

PF 1/8 " PF 3/8 " PF 3/8 "