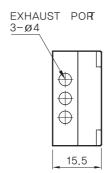

## **SENTI Series**

VACUUM PUMP (VSM01 - A, VSM02 - A)

Compressed air port M5xp0.8

Vacuum port PF1/8

Exhaust port 3x Ø4