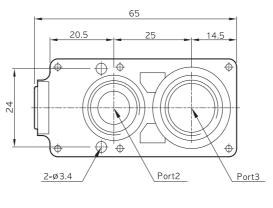

## SENTI Series

VACUUM PUMP (VSM01 - C, VSM02 - C, VSM04 - C, VSM06 - C)

| VACUUM PUMP MODEL | L1   | L2   | L3    |   |
|-------------------|------|------|-------|---|
| VSM 01 / 02 - C   | 20.5 | 21.7 | 87.7  |   |
| VSM 04 - C        | 28   | 29.2 | 95.2  | F |
| VSM 06 - C        | 35.5 | 36.7 | 102.7 | F |

Port 1. Compressed air Port 2. Vacuum Port 3. Exhaust (Silencer)

PF 1/8 " PF 3/8 " PF 3/8 "