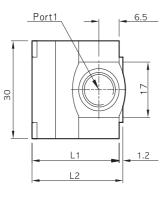

## **SENTI Series**

VACUUM PUMP (VSM01 - A, VSM02 - A)

Compressed air port M5xp0.8

Vacuum port PF1/8

Exhaust port 3x Ø4