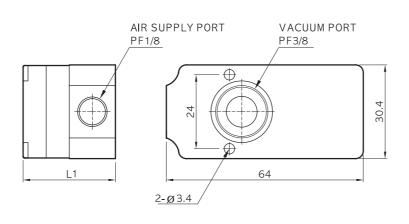

## **SENTI Series**

VACUUM PUMP (VSM01 - B, VSM02 - B, VSM04 - B, VSM06 - B)

| VACUUM PUMP MODEL | L1   |
|-------------------|------|
| VSM01 - B         | 22.5 |
| VSM02 - B         | 22.5 |
| VSM04 - B         | 30   |
| VSM06 - B         | 37.5 |
|                   |      |

Port 1. Compressed air
Port 2. Vacuum
Port 3. Exhaust (Silencer)
PF 1/8"
PF 3/8"
2 x Ø8