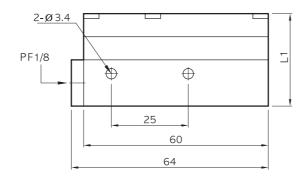

## **SENTI Series**

VACUUM PUMP (VSM01 - B, VSM02 - B, VSM04 - B, VSM06 - B)

| VACUUM PUMP MODEL | L1   |
|-------------------|------|
| VSM01 - B         | 22.5 |
| VSM02 - B         | 22.5 |
| VSM04 - B         | 30   |
| VSM06 - B         | 37.5 |
|                   |      |