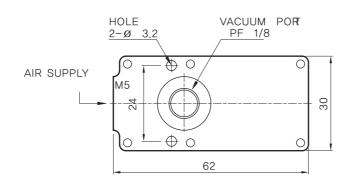

## **SENTI Series**

VACUUM PUMP (VSM01 - A, VSM02 - A)

Compressed air port M5xp0.8

Vacuum port PF1/8

Exhaust port 3x Ø4